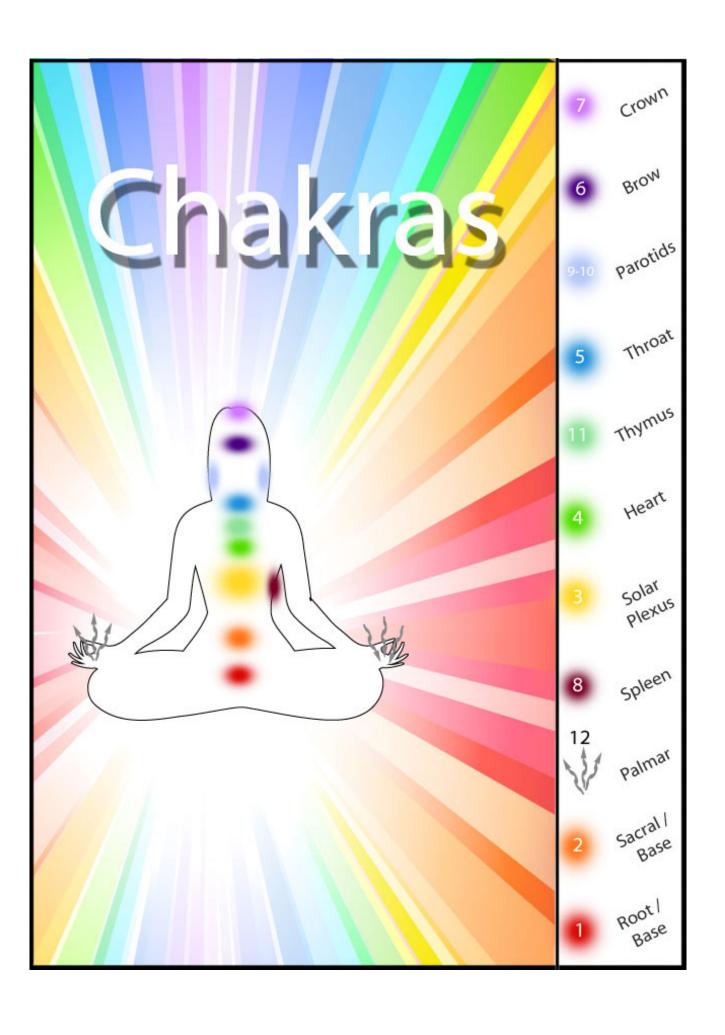

| Number | Name                                                   | Plane                                       | Location/<br>Color                    | Gland                                                                                 | Beliefs                                                                                                                                         |
|--------|--------------------------------------------------------|---------------------------------------------|---------------------------------------|---------------------------------------------------------------------------------------|-------------------------------------------------------------------------------------------------------------------------------------------------|
| 7      | Crown                                                  | Mental<br>Higher Will                       | Above head White & Violet             | pituitary, pineal, up-<br>per brain, nervous<br>system, cerebral<br>cortex, right eye | love, forgiveness, humility, spirituality, connection to God and creation                                                                       |
| 6      | Brow                                                   | Emotional<br>Higher Will                    | Forehead<br>Indigo                    | pineal, pituitary,<br>lower brain, ears, left<br>eye, nose, nervous<br>system         | joy, truth, intuition<br>balanced with analysis,<br>celestial love,                                                                             |
| 10     | Right Parotid<br>Artery                                | Emotional perception of truth               | Right Parotid<br>Artery<br>Periwinkle | Arc of the Aorta                                                                      | digestion of emotions                                                                                                                           |
| 9      | Left Parotid<br>Artery                                 | Intellectual perception of truth            | Left Parotid<br>Artery<br>Periwinkle  | Amygdala or the brain                                                                 | digestion of knowledge                                                                                                                          |
| 5      | Throat                                                 | Physical<br>Higher Will                     | Throat<br>Blue                        | thyroid, parathyroid,<br>bronchials, vocal<br>cords, throat, mouth,<br>teeth          | compassion, expression,<br>mildness, inspiration,<br>power of the word                                                                          |
| 11     | Thymus Gland                                           |                                             | Thymus  Aquamarine                    | thymus                                                                                | universal love and joy                                                                                                                          |
| 4      | Heart<br>(and Thymus)                                  | Astral; all energy<br>bridge for all planes | Heart<br>Green                        | thymus, heart, blood,<br>lungs, vegas nerve,<br>circulation, immune                   | loving, faith, balance,<br>repentance, harmony,<br>compassion, forgiving                                                                        |
| 3      | Solar Plexus                                           | Mental, this world                          | Solar Plexus<br>Yellow                | pancreas, stomach,<br>liver, gall bladder,<br>diaphragm, adrenals,<br>skin, duodenum  | success, power, peace, patience, clarity of thought, processing of negative emotions, reasoning                                                 |
| 8      | Spleen<br>(Sometimes considered part of sacral chakra) | Emotional, this<br>world                    | Spleen<br>Magenta                     | spleen                                                                                | anxiety/well being,<br>choice, self acceptance,<br>will to live                                                                                 |
| 12     | Palmar                                                 | Healing energy                              | Palms of<br>hands<br>white            | heart<br>(Eastern concept of)                                                         | right - giving energy and<br>healing<br>left - pulling energy and<br>toxins                                                                     |
| 2      | Base/Sacral                                            | Emotional, this<br>world                    | Below navel Orange                    | skin, kidney, mamma-<br>ry glands, reproduc-<br>tive organs, spleen                   | will to live, hope, passion, social, confidence, sexuality, security, creativity, sensation, courage                                            |
| 1      | Root/Base                                              | Physical, this world                        | Groin<br>Red                          | adrenals, spine,<br>kidneys, autonomic<br>nervous system, legs,<br>bones              | grounded, self control,<br>kindness, pain or<br>pleasure, activity, mortal<br>fear, vitality, stamina,<br>survival, fight or flight<br>response |