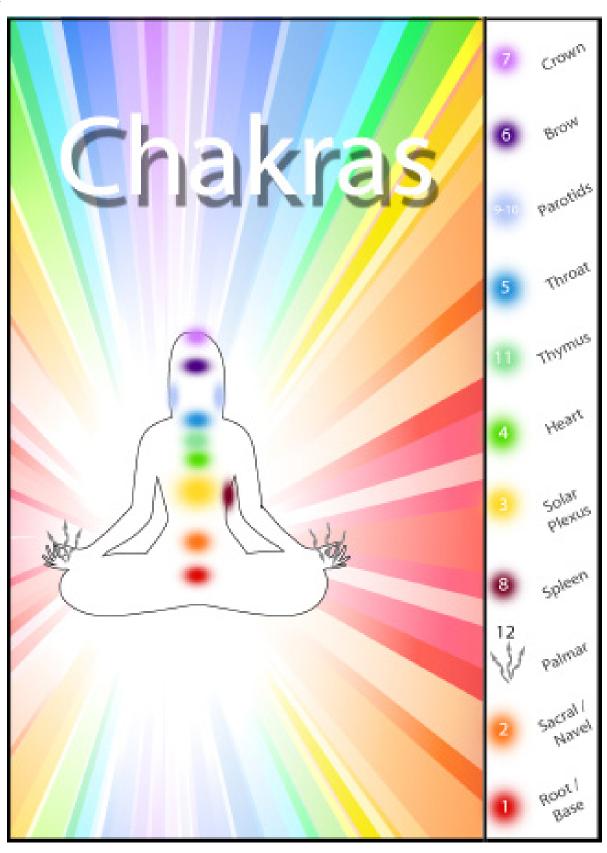

Chakras, or Energy Centers as they are sometimes called, seem to exist on all levels of our subtle bodies (spiritual, mental, emotional, and physical). The energy of the chakras communicates freely with the denser matter of our physical bodies. Chakras can be compared to energy transformers which allow the higher energy frequencies of the spiritual, mental, or emotional bodies to function and communicate with the lower frequency levels of the physical body. Chakras are energy and they respond very readily to the energy patterns of essential oils.

### Crown Chakra 7

PLANE: mental, higher will

LOCATION - COLOR: above head, white & violet

GLAND: pituitary, pineal, upper brain, nervous system, erebral

cortex, right eyel

BELIEFS: love, forgiveness, humility, spirituality, connection to

God and creation

ESSENTIAL OILS: Le Meditation, Le Angel, Le Benediction, Le Dreams,

LeDiscernment, LeHeartsong, LeSanctuary, LeUnity, LeWisdom

### **Left Parotid Chakra 9**

**PLANE:** intellectual, perception of truth

**LOCATION** - **COLOR**: left parotid artery, periwinkle

GLAND: amygdala or the brain **BELIEFS:** digestion of knowledge

ESSENTIAL OILS: LeConnetion, LeVision, LeUnity

# **Brow Chakra 6**

PLANE: emotional, higher will

LOCATION - COLOR: forehead, indigo

**GLAND:** pituitary, pineal, lower brain, ears, left eye, nose, nervous

BELIEFS: joy, truth, intuition, balanced with analysis, celestial love

ESSENTIAL OILS: Le Discernment, Le Angel, Le Heartsong,

LeSanctuary, LeUnity

### Right Parotid Chakra 10

PLANE: emotioinal, perception of truth

LOCATION - COLOR: right parotid artery, periwinkle

GLAND: arc of aorta

**BELIEFS:** digestion of emotions

ESSENTIAL OILS: Le Connetion, Le Vision, Le Unity

### **Throat Chakra 5**

PLANE: physical, higher will

LOCATION - COLOR: throat, blue

**GLAND:** thyroid, parathyroid, bronchials, vocal cords, throat,

mouth, teeth

BELIEFS: compassion, expression, mildness, inspiration, power of

the word

ESSENTIAL OILS: Le Wisdom, Le Angel, Le Benediction, Le Dreams,

LeSanctuary, LeUnity

## Thymus Chakra 11

PLANE: emotional, this world

LOCATION - COLOR: thymus, aquamarine

**GLAND:** thymus

**BELIEFS:** universal love and joy

ESSENTIAL OILS: Le EndoRelief, Le Grace, Le Benediction,

LeHeart Song, LeUnity, LeWisdom

### **Heart Chakra 4**

PLANE: astral; all energy, bridge for all planes

LOCATION - COLOR: heart, green

**GLAND:** thymus, heart, blood, lungs, vegas nerve, circulation,

immune

**BELIEFS:** loving, faith, balance, repentance, harmony, compassion,

forgiving

ESSENTIAL OILS: LeHeart Song, Le Angel, Le Discernment,

LeSanctuary, LeUnity

### **Solar Plexus Chakra 3**

PLANE: mental, this world

LOCATION - COLOR: solar plexus, yellow

GLAND: pancreas, stomach, liver, gallbladder, diaphragm,

adrenals, skin, duodenum

**BELIEFS:** success, power, peace, patiene, clarity of thought,

processing of negative emotions, reasoning

ESSENTIAL OILS: Le Unity, Le Angel, Le Tranquility, Le Sanctuary

#### Spleen Chakra 8

PLANE: emotional, this world, sometimes considered part of the sacral chakra, includes lymph

LOCATION - COLOR: spleen, magenta

GLAND: spleen, lymph

BELIEFS: anxiety/well being, choice, self acceptance, will to live

ESSENTIAL OILS: LeSanctuary, LeCinnamonBear, LeLetting Go,

<sup>Le</sup>Unity

#### Palmar Chakras 12

**PLANE:** healing energy

LOCATION - COLOR: palms of hands, white

**GLAND:** heart (eastern concept of)

**BELIEFS:** right - giving energy and healing, left - pulling energy

and toxins

ESSENTIAL OILS: LeTranquility, LeUnity, LeVision

### Sacral/Navel Chakra 2

PLANE: emotional, this world

LOCATION - COLOR: below navel, orange

GLAND: skin, kidney, mammary glands, reprodutive organs,

spleen

**BELIEFS:** will to live, hope, passion, social, confidence, seuality,

security, creativity, sensation, courage

ESSENTIAL OILS: Le Angel, Le Meditation, Le Unity, Le Wisdom

## **Root/Base Chakra 1**

PLANE: physical, this world

LOCATION - COLOR: groin, red

GLAND: adrenals, spine, kidneys, autonomic nervous system, legs, bones

**BELIEFS:** grounded, self control, kindness, pain or pleasure, activity, mortal fear, vitality, stamina, survival, fight or flight response

ESSENTIAL OILS: LeBenediction, LeMeditation, LeUnity